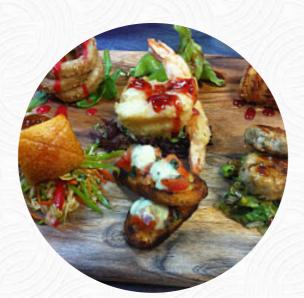

Were staying in the accommodation and feeling too tired to go into town to look for a meal do opted to eat here. My meal was flathead in batter with handcut chips. The fish was dry and tasteless and the chips were soft and far from crisp.My partner had the risotto which he thought was ok. <u>read more</u>. At Magdala on the Lake in <u>STAWELL</u>, tasty Australian dishes are freshly made for you with a lot of affection and the unique ingredients like bush tomatoes and caviar limes, You can take a break at the bar with a **freshly tapped beer** or other alcoholic and non-alcoholic drinks. If you'd like something dessert for dessert, Magdala on the Lake does not disappoint with its extensive **selection of desserts**, there are also delectable vegetarian recipes on the menu.