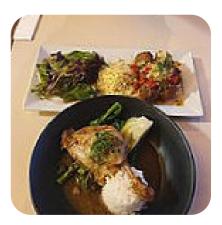

I was on a work trip and after hitting a kangaroo on route just wanted to get to the motel for the night. So I was going to eat at the restaurant regardless. But it was such a delightful surprise to have a wonderful meal- salmon with crispy skin, put lentils and a mustard sauce. The salmon was cooked to perfection, the sauce so tasty and the accompanying green vegetables delicious. Other meals are more typically 'pub... <u>read more</u>. In beautiful weather you can even eat and drink in the outdoor area, And into the accessible spaces also come customers with wheelchairs or physical disabilities. What User doesn't like about Magdala on the Lake:

Were staying in the accommodation and feeling too tired to go into town to look for a meal do opted to eat here. My meal was flathead in batter with handcut chips. The fish was dry and tasteless and the chips were soft and far from crisp.My partner had the risotto which he thought was ok. <u>read more</u>. At Magdala on the Lake in <u>STAWELL</u>, tasty Australian dishes are freshly made for you with a lot of affection and the unique ingredients like bush tomatoes and caviar limes, You can take a break at the bar with a **freshly tapped beer** or other alcoholic and non-alcoholic drinks. If you'd like something dessert for dessert, Magdala on the Lake does not disappoint with its extensive **selection of desserts**, there are also delectable vegetarian recipes on the menu.