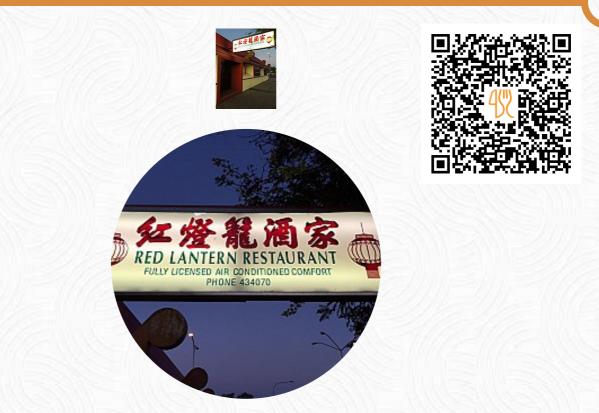

https://menulist.menu 1 Simpson St, Mount Isa, Queensland 4825, Australia, MOUNT ISA CITY (+61)747434070

A complete <u>menu</u> of Red Lantern Chinese Restaurant from MOUNT ISA CITY covering all **42** menus and drinks can be found here on the menu. For changing offers, please get in touch via phone or use the contact details provided on the website. What <u>User</u> likes about Red Lantern Chinese Restaurant:

## **Red Lantern Chinese Restaurant**

1 Simpson St, Mount Isa, Queensland 4825, Australia, MOUNT ISA CITY **Opening Hours:** Monday 17:00-21:30 Tuesday 17:00-21:30 Wednesday 17:00-21:30 Thursday 17:00-21:30 Friday 17:00-21:30 Saturday 17:00-21:30 Sunday 17:00-21:30