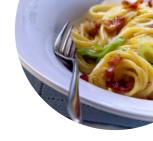

SPAGHETTI CARBONARA
PASTA CARBONARA
CARBONARA

Dishes are prepared with

**BEEF** 

**PORK MEAT** 

MEAT
TERNERA
TOMATO

These types of dishes are