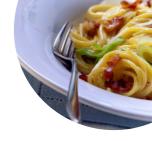

SPAGHETTI CARBONARA
PASTA CARBONARA
CARBONARA

Dishes are prepared with

**BEEF** 

**PORK MEAT** 

MEAT
TERNERA
TOMATO

These types of dishes are