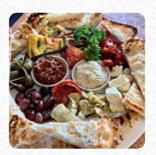

https://menulist.menu
214 Victoria St | Cbd, Taree, New South Wales 2430, Australia
(+61)265500137 - http://www.yourrestaurants.com.au/guide/?
action=venue&venue\_url=raw\_sugar\_cafe





Here you can find the menu of Raw Sugar Cafe in Taree. At the moment, there are 30 menus and drinks on the menu. You can inquire about **seasonal or weekly deals** via phone. What <u>User</u> likes about Raw Sugar Cafe: Cafe was warm and busy but the service was good. Enjoyed the big <u>vegetarian</u> breakfast would have liked to try a few other choices on the menu as well. Good excuse to go back! <u>read more</u>. When the weather conditions is good you can also have something outside, And into the accessible spaces also come guests with wheelchairs or physical limitations. What <u>User</u> doesn't like about Raw Sugar Cafe:

The rudest staff that I met during my trip the NSW. The young female staff member who served me was rude, condescending and obviously wanted us to hurry up so she