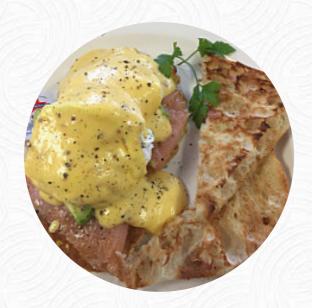

https://menulist.menu
214 Victoria St | Cbd, Taree, New South Wales 2430, Australia
(+61)265500137 - http://www.yourrestaurants.com.au/guide/?
action=venue&venue\_url=raw\_sugar\_cafe





Here you can find the menu of Raw Sugar Cafe in Taree. At the moment, there are 30 menus and drinks on the menu. You can inquire about **seasonal or weekly deals** via phone. What <u>User</u> likes about Raw Sugar Cafe: Cafe was warm and busy but the service was good. Enjoyed the big <u>vegetarian</u> breakfast would have liked to try a few other choices on the menu as well. Good excuse to go back! <u>read more</u>. When the weather conditions is good you can also have something outside, And into the accessible spaces also come guests with wheelchairs or physical limitations. What <u>User</u> doesn't