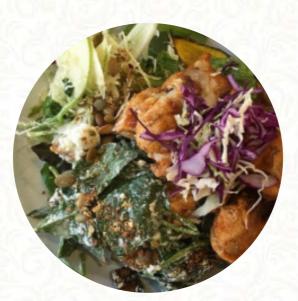

# **Beast & Bread Menu**

https://menuweb.menu Crown Lane, Wollongong, New South Wales 2500, Australia +61242264629 - http://www.beastandbread.com.au/





A complete <u>menu</u> of Beast & Bread from Wollongong covering all **16** courses and drinks can be found here on the card.

# **Beast & Bread Menu**

#### Salads

SALAD

## Drinks

DRINKS

### Dessert

**BANANA BREAD** 

# Main

PULLED PORK

# **Hot Drinks**

COFFEE

#### **Ingredients Used**

BROCCOLI PORK MEAT BEEF BANANA

#### These Types Of Dishes Are Being Served

SALAD SANDWICH BREAD MEAT CHICKEN LAMB PANINI

# **Beast & Bread**

Crown Lane, Wollongong, New South Wales 2500, Australia

#### **Opening Hours:**

Sunday 10:00-15:00 Monday 8:30-16:00 Tuesday 8:30-16:00 Wednesday 8:30-16:00 Thursday 8:30-16:00 Friday 8:30-16:00