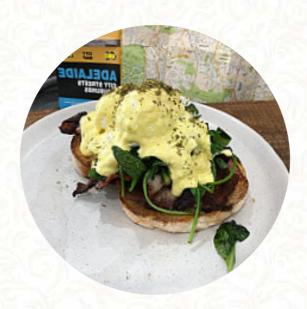

## Nev's Supa Deli Menu

https://menulist.menu 267 Smart Rd | St Agnes, Tea Tree Gully, South Australia 5097, Australia, St Albans (+61)882652605



Here you can find the menu of Nev's Supa Deli in St Albans. At the moment, there are 20 courses and drinks on the menu. You can inquire about **seasonal or weekly deals** via phone. What <u>User</u> likes about Nev's Supa Deli: Tried out Nevs Cafe for Breakfast Well its interesting place all the cafe chairs n tables very swish Great list of food n drink reasonably priced and the coffee is good too We all made a comment that we should return The room was fairly well packed so things are going well for Nev Just a query tho he does Lottery and a huge wall of drink fridges Go try it out !!!!!! <u>read more</u>. The premises in the restaurant a