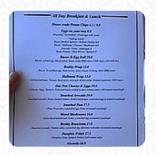

I came here with my husband and my baby who was in a pram. We walked in and sat down. We were not acknowledged and waited five minutes, until we decided to leave. There was only three tables occupied with couples. Two of the chefs looked at us, but looked the other way. Pretty disappointed, especially reading previous reviews. Customer service is a must. Blackwall Cafe fails in customer service. read more. At Blackwall Cafe in CHISWICK, exquisite Australian menus are freshly served for you with a lot of care and the original products like bush tomatoes and caviar limes, In addition, the drinks menu that is offered in this established eatery is impressive. It offers a wide variety of beers from the region and the whole world. Typically, the burgers of this establishment are served as highlights along with filling side dishes like fries, salads or wedges, You'll also find tasty bites, cake, small snacks and chilled refreshments and hot drinks here.