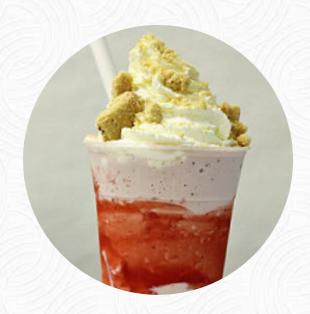

### Millers Ice Cream Menu

https://menulist.menu

140 Bussell Hwy, Margaret River, Western Australia 6285, Australia (+61)897588886 - http://www.millersicecream.com.au/contact-margaret-river/

Here you can find the menu of Millers Ice Cream in Margaret River. At the moment, there are 16 dishes and drinks on the card. You can inquire about **changing offers** via phone. What <u>User</u> likes about Millers Ice Cream: Trust me the weather is cold, actually i only wanted to order 2 and in the end i ordered like 5.

We always visited Miller's at Margaret River as kids but the flavours weren't very enjoyable this time around. We chose Mango & Coconut, Mint choc chip, Strawberry and Banana choc chip and the only flavour we liked was the mint choc chip. Pretty disappointing <a href="read more">read more</a>. At Millers Ice Cream in Margaret River, fine Australian menus are freshly cooked for you with a lot of affection and the authentic products such as **bush tomatoes and caviar limes**.