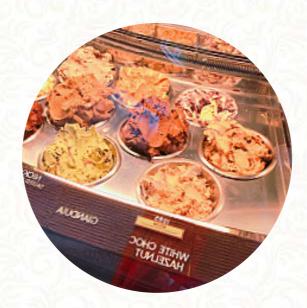

A **comprehensive** menu of Gelato Messina from Sydney covering all 15 dishes and drinks can be found here on the card. For *changing offers*, please get in touch via phone or use the contact details provided on the website. What <u>User</u> likes about Gelato Messina:

## Gelato Messina Menu

Pizza

**PIZZA SPECIAL** 

Burgers

**BIG MAC** 

Ice cream\*

**VANILLA** 

Energydrinks

**MINT** 

These types of dishes are being served

**ICE CREAM** 

Dishes are prepared with

**RASPBERRY** 

**FRUIT** 

**CHOCOLATE** 

**EGG** 