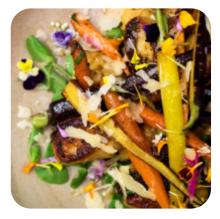

# These Types Of Dishes Are Being Served

**TUNA STEAK** 

**BREAD** 

**PASTA** 

**CHICKEN** 

**FISH** 

**MEAT** 

**LAMB** 

#### **Ingredients Used**

CHEESE SEAFOOD PRAWNS

**BEEF** 

**SALMON** 

**DUCK** 

**PORK MEAT** 

**GARLIC** 

**LYCHEE** 