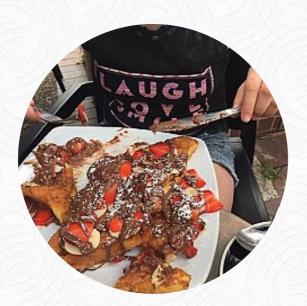

https://menulist.menu

16 Cliff Rd, Wollongong, New South Wales 2500, Australia, NORTH WOLLONGONG (+61)242281652 - https://www.facebook.com/conniescliffroadcafe/



Here you can find the <u>menu</u> of Connies Cliff Rd Cafe in NORTH WOLLONGONG. At the moment, there are 45 meals and drinks on the menu. You can inquire about *seasonal or weekly deals* via phone. What <u>User</u> likes about Connies Cliff Rd Cafe:

Visted for Breakfast as two couples. Ordered Sauteed Muchroom and poached eggs, french toast with bacon, eggs on toast with chorizio and acai bowl all fanastatic and good value for money. Definetely a good breakfast option <u>read more</u>. The restaurant also offers the possibility to sit outside and eat in nice weather, And into the accessible spaces also come guests with whe