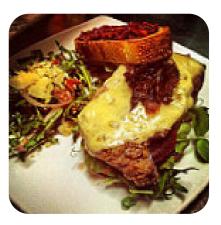

This cute little cafe is across from North Beach but the view is masked by trees and a sloping road. The staff are friendly and you can sit inside or out. The coffee was average but the chai was good. We asked for avocado and feta on sourdough and whilst it wasn't on their menu they obliged graciously. <u>read more</u>. Connies Cliff Rd Cafe from NORTH WOLLONGONG is popular for its **exquisite burgers**, to which <u>crunchy fries</u>, <u>salads and other</u> <u>sides</u> are offered, Especially tasty are also the Sashimi and delicacies like Te-Maki from this place. In this restaurant there is also an large diversity of coffee and tea specialties not to forget, Furthermore, you can get sweet treats, cake, simple snacks and chilled refreshments and hot drinks here.