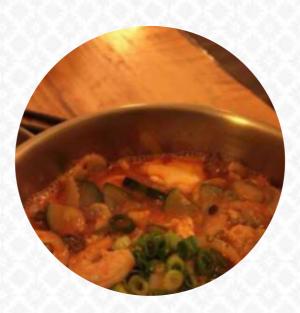

<u>https://menuweb.menu</u> 172 Katoomba St, Katoomba, New South Wales 2780, Australia +61405402130 - https://www.facebook.com/sanwiyekoreancafe/



Here you will find the <u>menu</u> of Sanwiye in <u>Katoomba</u>. At the moment, there are **51** meals and drinks on the menu.

Gnocchi

Breakfast

Side Dishes

Drinks

Beef Dishes BULGOGI

Starters FRIED DUMPLINGS

Soft Drinks

Fresh Juices

Chicken Wings

Japanese Specialties

Special Noodles

Fried Rice

Beverages

Egg Dishes

Tea GREEN TEA

Noodle & Rice

Mixed Rice

Sides

Noodles Egg Noodles CHICKEN NOODLE

Hot Drinks TEA COFFEE

Salads TOFU SALAD SEAWEED SALAD GARDEN SALAD



### Soups

CHICKEN RICE SOUP SEAFOOD SOUP CHICKEN NOODLE SOUP

### Dessert



MOCHI CREPES PANCAKE

### **Restaurant Category**



GLUTEN FREE VEGETARIAN VEGA