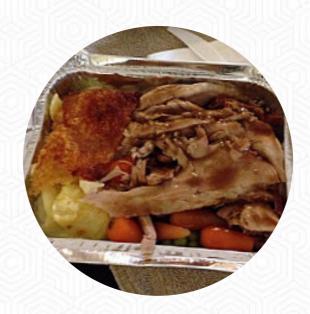

Generous food, quick and delicious. The lamb was so tender and the vegetables well cooked. Great for the days when you want a hearty meal but don't have the time, energy or means to cook a full roast. <u>read more</u>. When the weather conditions is good you can also be served outside. What <u>User</u> doesn't like about The Corner Roast:

We got into town late in the afternoon and where quite tied so just wanted something warm and hearty for dinner. All the food looked so tasty. Unfortunately the vegetables weren't cooked through and there wasn't much flavour, and the crackle was rock hard. <u>read more</u>. Various **delicious French dishes** are served in The Corner Roast from Katoomba, For you, the meals are normally prepared fast and fresh. Important are also the **courses from Australia** of this place.