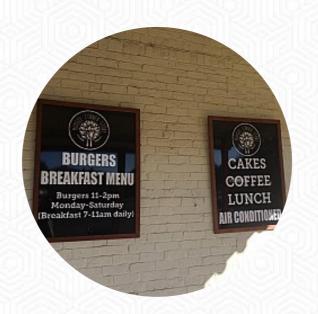

#### **Mudgee Corner Store Menu**

<u>https://menuweb.menu</u> 72 Lewis St, Mudgee, New South Wales 2850, Australia +61263721441 - http://mudgeecornerstore.com.au/

Here you can find the <u>menu</u> of Mudgee Corner Store in Mudgee. At the moment, there are 22 dishes and drinks on the food list.

## **Mudgee Corner Store**

72 Lewis St, Mudgee, New South Wales 2850, Australia **Opening Hours:** Monday 8:00-14:00 Tuesday 8:00-14:00 Wednesday 8:00-14:00 Thursday 8:00-17:00 Friday 8:00-14:00 Saturday 8:00-12:00