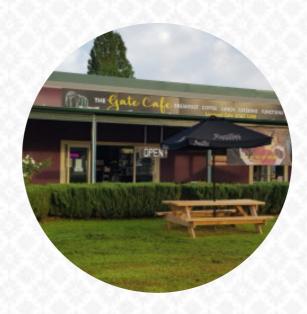

## Willow Tree Cafe Menu

https://menuweb.menu

33 New England Hwy, Willow Tree, New South Wales 2339, Australia, WILLOW TREE +61267471480,+61267471398 - https://www.facebook.com/TheGateCafeWillowTree/

Here you can find the <u>menu</u> of Willow Tree Cafe in WILLOW TREE. At the moment, there are 23 dishes and drinks on the food list. Modern and clean coffee shop and cafe offering an extensive breakfast and lunch menu, including options for vegetarians, gluten-free, and bariatric surgery patients. Dine-in and takeaway options are available. Located adjacent to an information center, this family-friendly establishment provides easy access to a park and outdoor seating. Additionally, clean and easily accessible restrooms and ample parking are available.

## **Willow Tree Cafe**

33 New England Hwy, Willow Tree, New South Wales 2339, Australia, WILLOW TREE Opening Hours: Monday 7:00-15:00 Wednesday 7:00-15:00 Thursday 7:00-15:00 Friday 7:00-15:00 Saturday 8:00-15:00 Sunday 8:00-15:00