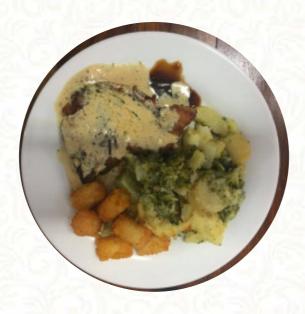

# Cafe Matisse Menu

https://menuweb.menu 127 Mary Street, Gympie, Queensland 4570, Australia +61439035315 - http://cafematissegympie.com/









Here you can find the <a href="menu">menu</a> of Cafe Matisse in Gympie. At the moment, there are 40 dishes and drinks on the card. At Smooth Brew Cafe, we aim to create a welcoming and cozy atmosphere for all of our customers. Our menu features a variety of delicious home-style dishes, from classic favorites to modern brunch items. We specialize in homemade meat pies, quiches, cakes, slices, and fudge. And of course, we serve beautiful coffee to top it all off. Join us for breakfast, brunch, lunch, or afternoon tea - we've got something for everyone!.

# Cafe Matisse Menu



## **Entrées**

**POTATO WEDGES** 

#### **Main Courses**

**LASA