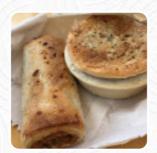

This was the first bakery we came across when we entered the town, we ordered a chocolate croissant and a chocolate muffin and were very pleased with our product. The croissant was flakey with good chocolate inside. The chocolate muffin was extremely moist - we really enjoyed it! <a href="read more">read more</a>. The premises on site are wheelchair accessible and can also be used with a wheelchair or physical disabilities, Depending on the weather, you can also sit outside and have something. What <a href="User">User</a> doesn't like about Great Ocean Road Bakehouse <a href="LORNE">LORNE</a>: Stopped off here, falling away with hunger and looking for a decent feed. I don't know how this place achieved awards; there were flies on the food for a start. Custard tart tasted like cardboard, the sausage roll was barely warm, the coffee tasted like 7/11 coffee. It was fairly cheap, which was a plus. Otherwise, this was a really poor effort. <a href="read more">read more</a>. Great Ocean Road Bakehouse Lorne from LORNE pampers its guests with oven-warm baked goods, as well as various cold and hot beverages, for breakfast they serve a <a href="varied breakfast">varied breakfast</a> here. In this restaurant there is also an large selection of coffee and tea specialties not to forget.