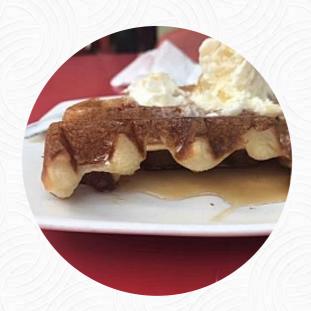

This is one of the best place to get an Ice-cream on one of the best waffles around. I suggest you try the Rock Salt Caramel ice cream on Waffle. It's out of this Universe. It's my favorite and if you go on Tuesday evening it's half price Tuesday. <a href="read-more">read-more</a>. The restaurant is accessible and can therefore also be used with a wheelchair or physiological limitations, Depending on the weather conditions, you can also sit outside and eat. At Freo Waffles & Icecream in Fremantle, there's a <a href="hearty brunch">hearty brunch</a> for breakfast where you can indulge feast, The visitors of the establishment also consider the extensive selection of various coffee and tea specialities that the establishment offers. Even if you're only a bit hungry, you can still treat yourself to one of the scrumptious sandwiches, a small salad or another snack.

**WAFFLE** 

Restaurant Category

**DESSERT** 

These types of dishes are being served

ICE CREAM

**SANDWICH** 

**PANINI** 

Dishes are prepared with