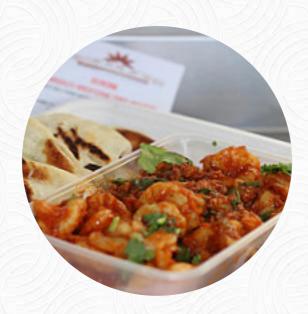

A travelling caravan with a big following. Order your Indian food and gaze out to sea whilst the great people in the van put it together. It's quick, it's delist and its value for money. <a href="read-more">read-more</a>. The premises in the restaurant are wheelchair accessible and can also be used with a wheelchair or physiological disabilities. In <a href="SOUTH BUNBURY">SOUTH</a>
<a href="BUNBURY">BUNBURY</a>, traditional courses are prepared in the kitchen of Spice Journey with original Asian spices delicious, the menu also includes delicious <a href="yegetarian">yegetarian</a> dishes. Guests also value the use of typical <a href="Indian spices">Indian spices</a>, and a lot of freshly harvested vegetables, fish and meat are used to prepare <a href="healthy-Japanese meals">healthy-Japanese meals</a>.

#### Indian

LAMB KORMA
NAAN
BUTTER CHICKEN

VEGETABLE CURRY
GARLIC NAAN