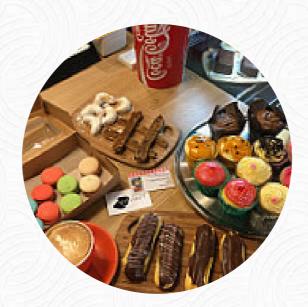

The first couple of times I had come they only had one size coffee witch was very small and was over priced but now they have small medium and large and it was delicious!!! Well done double pick for listening to what your customers want. read more. The place also offers the possibility to sit outside and eat and drink in pleasant weather, And into the accessible rooms also come customers with wheelchairs or physical disabilities. The extensive diversity of coffee and tea specialties greatly enhances the value of a visit to Double Picc, Additionally, they serve you authentic Australian dishes with products like bush tomatoes and finger limes. You can also look forward to tasty vegetarian cuisine, here they serve a appetizing brunch in the morning.