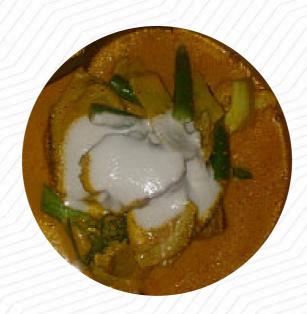

## Mai Thai Restaurant Menu

**Main Dishes** 

**RED CURRY** 

Thai specialties\*

**PAD THAI** 

Alkoholische Cocktails

**COSMOPOLITAN** 

**Fried Rice** 