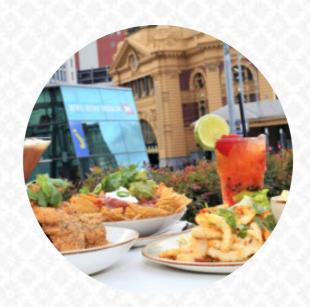

## **TimeOut Melbourne Menu**

https://menuweb.menu
Crn Swanston st and Flinder st, Melbourne, Victoria, Australia
+61396713855 - http://www.timeoutfedsquare.com.au

On this webpage, you can find the **complete** menu of **TimeOut Melbourne** from Melbourne. Currently, there are **30** courses and drinks available. Time Out is a vibrant outdoor eatery and bar located at Fed Square near Flinders Street Station in Melbourne. Situated by the Yarra River, it is the perfect spot to relax with friends, enjoy a meal, and people watch while taking in the sights and sounds of the city. Whether you prefer a cozy booth, an intimate meal, or a seat at the bar sipping on signature cocktails or local craft brews, Time Out is the place where Melbourne comes together to escape the hustle and bustle of daily life. Soak up the sun or cozy up under heaters on cooler days in this urban outdoor oasis.