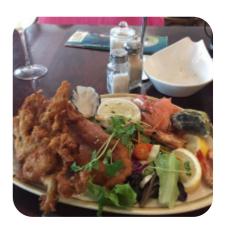

Went here twice for a late lunch around 3pm since they serve until 4pm. Both times the meals were nice. Large portion sizes so you are not left hungry. The prices are reasonable. We ordered at the bar and got our drinks and then the waitress brings out the food. It was nice overall. <a href="read-more">read-more</a>. At Sidewalk Cafe Restaurant & Bar from Windermere you can enjoy delicious <a href="vegetarian">vegetarian</a> dishes, in which no animal meat or fish was processed, The meat is freshly cooked here on an open flame. Moreover, they provide you delicious dishes in the manner of French cuisine, Additionally, they offer you typical Australian dishes with ingredients like bush tomatoes and finger limes.