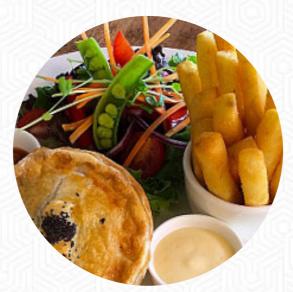

<u>https://menulist.menu</u> Shingley Drive | Level 1, Shingley Beach Resort, Airlie Beach, Queensland, Australia, Windermere

(+61)458398560 - https://myrainbowbakery.com.au/

On this website, you can find the complete menu of My Rainbow Bakery from Windermere. Currently, there are 34 menus and drinks up for grabs. For **seasonal or weekly deals**, please contact the owner of the restaurant directly. You can also contact them through their website. What <u>User</u> likes about My Rainbow Bakery: Facing the Coral Sea, open vista, clean air this is NOT an average Bakery. You get fantastic food to take away or eat in; cakes and pastries ... you name it and they will provide the freshest of the fresh. Licenced also. Opened 'till 4 pm weekdays.Lovely service, I have never came across a Bakery like this in OZ.10 out of 10 <u>read more</u>. As a guest, you can use the WLAN of the establishment at no extra cost, Depending on the weather conditions, you can also sit outside and be served. The premises on site are accessible, and therefore no problem for guests with wheelchairs or physical disabilities. At My Rainbow Bakery in Windermere, **exquisite Australian dishes** are freshly prepared for you with a lot of devotion and the typical ingredients like *bush tomatoes and caviar limes*, For a snack in between, the tasty sandwiches, small salads, and other snacks are suitable. The burgers of this restaurant are among the highlights and are usually served with side dishes such as chips, salads or wedges, for breakfast they serve a <u>varied breakfast</u> here.