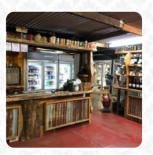

We called into the tearooms on our way back to Tin Can Bay. Just off the road. The beer is cold The setting is fantastic, tropical gardens great outdoor setting Great for weddings and functions <u>read more</u>. The rooms in the restaurant are wheelchair accessible and can also be used with a wheelchair or physiological limitations, Depending on the weather, you can also sit outside and be served. What <u>User</u> doesn't like about Silky Oak Tea Gardens: