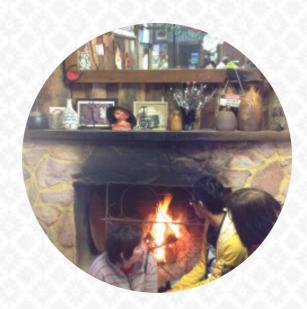

We called into the tearooms on our way back to Tin Can Bay. Just off the road. The beer is cold The setting is fantastic, tropical gardens great outdoor setting Great for weddings and functions <u>read more</u>. The rooms in the restaurant are wheelchair accessible and can also be used with a wheelchair or physiological limitations, Depending on the weather, you can also sit outside and be served. What <u>User</u> doesn't like about Silky Oak Tea Gardens:

For years we have frequented the Tea Gardens and last week we called for lunch on Tuesday. It seems that the place has been sold and now has reduced trading hours. Not to miss the experience, we returned on Friday to find that the menu has changed from good country food to overpriced, no imagination food, and NO BEER which has been the highlight for years. A nice young lady explained that the beer from New Zealand ha... read more. A visit to Silky Oak Tea Gardens becomes even more rewarding due to the comprehensive diversity of coffee and tea specialties, Also, the drinks menu at this place is exceptional and offers a significant and comprehensive selection of both local and international beers, which are definitely worth a try. Moreover, they deliver you fine dishes in the manner of *French cuisine*, At the bar, you can unwind with a freshly tapped beer or other alcoholic and non-alcoholic drinks.