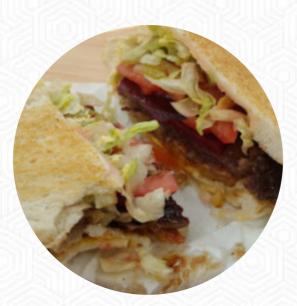

#### Swan Cafe Menu

https://menuweb.menu 317 Clarinda St, Parkes, New South Wales 2870, Australia +61268626473 - http://swan-cafe-parkes.edan.io/



Here you can find the <u>menu</u> of Swan Cafe in Parkes. At the moment, there are 17 dishes and drinks on the menu.

### Swan Cafe Menu

#### Sandwiches & Hot Paninis

HAMBURGER

#### Toast

TOAST

#### Sandwiches

STEAK SANDWICH

#### Starters & Salads

POTATO CHIPS

#### **Hot Drinks**

COFFEE

#### **Restaurant Category**

BAR

# Mixed Specialties

KEBAB

Fish Dishes FISH AND CHIPS FISH & CHIPS

#### **Ingredients Used**

SEAFOOD SCALLOPS MILK

#### These Types Of Dishes Are Being Served



MEAT BURGER PANINI

TUNA STEAK FISH

## Swan Cafe

317 Clarinda St, Parkes, New South Wales 2870, Australia

Opening Hours: Monday 09:00 -21:00

T