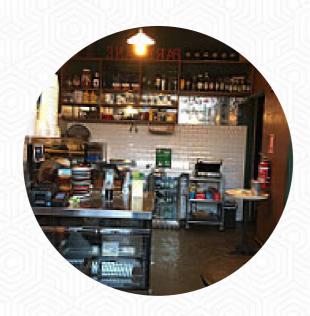

It is small in size but big in the delivery of simple food and great coffee. A nice niche at the end of Clarendon street in South Melbourne, with some awesome music to go along. Harry is running a great little gem with a tight crew. <a href="read more">read more</a>. The rooms in the restaurant are wheelchair accessible and can also be used with a wheelchair or physiological limitations, Depending on the weather, you can also sit outside and be served. What <a href="User">User</a> doesn't like about Park Lane Cafe:

well made to the crew. what was a bit insipidy and dark hole on clarendon is now bubblyer and welcoming in Shabby chic style. there is a series of seating possibilities of couch, tables, community table outside with chairs. Food offers... are fundamental, as there is no kitchen, but management has made reasonable decisions with the offered. btw: never again other people toast. they want to apply the desired quantity... read more. At Park Lane Cafe from Melbourne it's possible to taste delicious vegetarian meals, that were made without any animal meat or fish, For a snack, the delicious sandwiches, healthy salads and other snacks are suitable. Besides simple snacks and sweet pieces, we also offer cold and hot drinks and cakes, The customers prefer especially delicious juices.