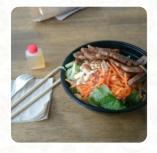

## **These Types Of Dishes Are Being Served**

**TUNA STEAK** 

**MEAT** 

**NOODLES** 

**PORK CHOP** 

SOUP

**BREAD** 

**SALAD** 