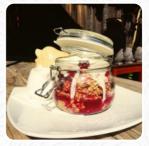

### Warme Getränke

CAPPUCINO

Restaurant Category

Dessert MILKSHAKES CREPES

Milkshakes Milkshake STRAWBERRY MILKSHAKE