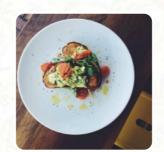

First and last visit. Started with no water offered on a very hot day so my first cross. The tea was nice but the milk pourer was shocking. Not suitable for a cafe, it leaked everywhere and spilt milk is a turnoff. The couch was comfy but the scones were below average. They were heavy and filling with not much taste. The jam was extremely thick and dark so not very appealing. The cream was disgusting. One would assum... read more. At Brick and Bean in Brisbane, tasty Australian menus are freshly cooked for you with a lot of attention and the typical products like bush tomatoes and caviar limes, Of course, you also have to try the delicious burgers, that come with sides like fries, salads, or wedges served. It should not be forgotten that there is a comprehensive selection of coffee and tea specialties in this locale, Inthemorning a versatile brunch is offered here.