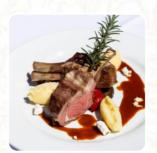

# These Types Of Dishes Are Being Served

**PIZZA** 

**CHICKEN** 

**BURGER** 

**PANINI** 

**TUNA STEAK** 

**LAMB** 

**DESSERTS** 