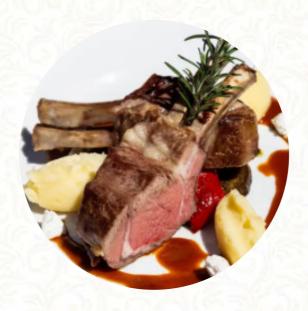

# These Types Of Dishes Are Being Served

**PIZZA** 

**CHICKEN** 

**BURGER** 

**PANINI** 

**TUNA STEAK** 

**LAMB** 

**DESSERTS** 