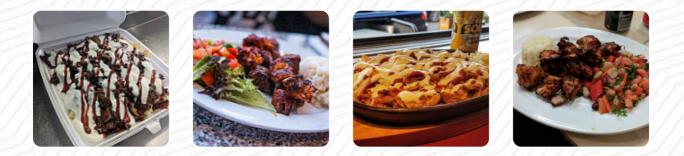

Another place with high reviews provided a meal that was not very good. The meat was extremely salty, Pita bread extremely hard and the bath extremely underwhelming. <u>read more</u>. Whether it's a tasty flatbread with a pleasant garlic dip or crispy falafel, the enjoyment of the dishes from the **Middle East** almost feels like being on a vacation - topped off with a crispy, sweet baklava, you'll head home satisfied, The restaurant offers its visitors the opportunity to try authentic Turkish meals like Lahmacun and various Doner. But make sure to leave some room for dessert!.