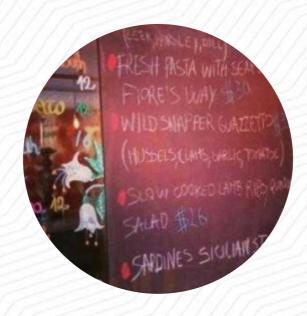

**QUINOA** 

**SEAFOOD** 

These Types Of Dishes Are Being Served

**TUNA STEAK** 

**MUSSELS** 

**CHICKEN** 

**PASTA** 

**SALAD** 