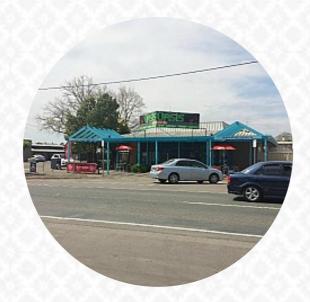

https://menulist.menu

56 Railway PI | On Northern Hwy, Elmore, Victoria 3558, Australia, ELMORE (+61)354326513 - http://www.oasiscafeelmore.com.au

On this homepage, you can find the *complete* <u>menu</u> of Oasis Cafe from ELMORE. Currently, there are 29 dishes and drinks available. For seasonal or weekly deals, please contact the owner of the restaurant directly. You can also contact them through their website. What <u>User</u> likes about Oasis Cafe:

# Oasis Cafe

56 Railway PI | On Northern Hwy, Elmore, Victoria 3558, Australia, ELMORE **Opening Hours:** 

Monday 06:00-17:00 Tuesday 07:00-17:00 Wednesday 06:00-16:00 Thursday 06:00-17:00 Friday 06:00-17:00 Saturday 07:00-16:00 Sunday 07:00-16:00