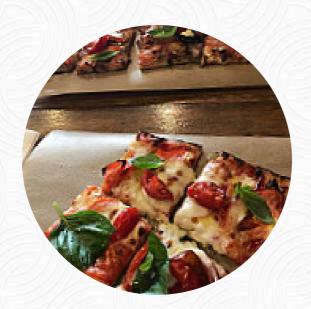

I have been here a few times - for coffee during the day and cocktails at night. The cocktails are amazing! The wine and spirits list is also good! The food on offer is <a href="pizza">pizza</a> from la fiamma and desserts all with an Italian flavour....More <a href="read more">read more</a>. The restaurant and its rooms are wheelchair accessible and thus usable with a wheelchair or physiological disabilities, Depending on the weather, you can also sit outside and eat. What <a href="User">User</a> doesn't like about Toto Espresso:

# These types of dishes are being served

**PIZZA** 

**DESSERTS** 