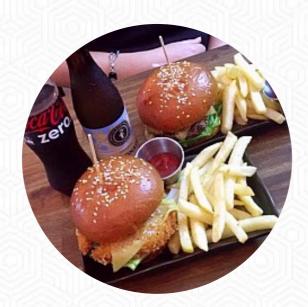

My friend was visiting for the weekend and we were walking around the city being tourists! We stumbled on this place by accident. I liked the vibe and my friend was interested in the menu! We ordered dumplings to share and a burger and fries each. The dumplings were nothing extraordinary but decent and made fresh (however the Chinatown next door they have fierce competition close by). The burgers were delicious thoug... read more. The restaurant also offers the possibility to sit outside and have something in pleasant weather. What User doesn't like about Project 219:

The honeymoon of this place is over. First trip was great, the owner couldn't interrupt us enough telling us all about the place. Tonight, they ran out of red wine replaced it with \$7 bottle and charged \$7 per glass. The burgers are good, but from now on, take away only. They play black and white movies from youtube downstairs which was on repeat, you can't help notice that in conversation. Only one toilet, no mirror... read more. Project 219 from Melbourne is famous for its exquisite burgers, to which tasty fries, salads and other sides are presented, look forward to the typical delicious French cuisine. Important are also the courses from the Australian continent of this restaurant, In the morning they serve a extensive breakfast here.