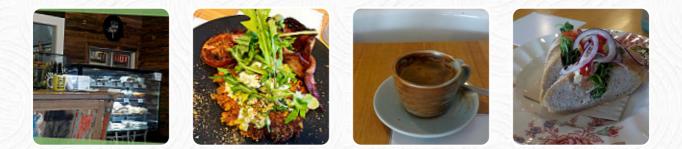

Just found this little cafe to be just that..very little and a little boring...nothing jumped out to impress me, but hey thats just me..am sure it has its regular crowd come visit. <u>read more</u>. At Odd Spot Cafe in Williamstown, *delicious Australian dishes* are freshly cooked for you with a lot of care and the authentic products such as bush tomatoes and caviar limes, Furthermore, the visitors of the establishment enjoy the comprehensive variety of the various **coffee and tea specialities** that the restaurant has available. Even if you're only not so much hungry, you can still treat yourself to one of the delicious **sandwiches**, a small salad or another snack, You'll also find tasty bites, cake, simple snacks and chilled refreshments and hot beverages here.