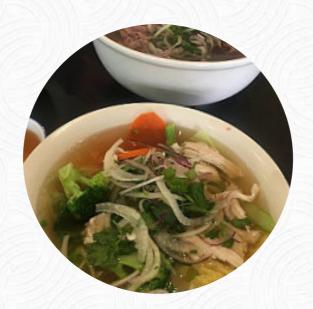

The name should give away that this is a pho shop © We had a chicken pho and a beef pho. Waiters although uptight accommodating and pleasant enough. The quality if the pho was fantastic, noodles cooked perfectly with enough chicken / beef. Soups were \$12 each. <a href="read more">read more</a>. In beautiful weather you can even eat in the outdoor area. What <a href="User">User</a> doesn't like about Pho Chu The: