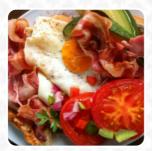

These Types Of Dishes Are Being Served

PANINI BREAD SALAD

Ingredients Used

**ZUCCHINI** 

**BEEF** 

**CORN** 

**BEANS** 

**EGG** 

**BACON** 

**CHOCOLATE** 