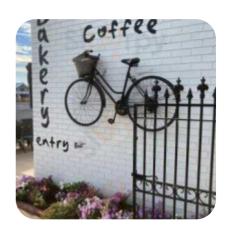

## **Bakery on Broadway Menu**

https://menuweb.menu 317 Broadway, Wycheproof, Victoria 3527, Australia, WYCHEPROOF +61354937183 - http://bakeryonbroadway.com

Here you can find the menu of Bakery on Broadway in WYCHEPROOF. At the moment, there are 36 dishes and drinks on the card. A charming bakery and cafe situated on the Calder Highway, halfway between Melbourne and Mildura. Offering exceptional food and coffee, with accessible facilities, including clean toilets and a children's play area. Guests can enjoy the stunning alfresco dining experience, celebrating local produce at every opportunity. "We are passionate about grain and love showcasing local ingredients."

# **Bakery on Broadway**

317 Broadway, Wycheproof, Victoria 3527, Australia, WYCHEPROOF **Opening Hours:** 

Monday 07:00 -15:00 Tuesday 07:00 -15:00 Wednesday 07:00 -15:00 Thursday 07:00 -15:00 Friday 07:00 -15:00 Saturday 08:00 -15:00 Sunday 08:00 -15:00