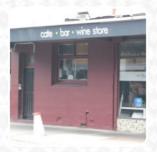

What User doesn't like about Turtle Cafe:

My note is more 3,5/5. Nice situation for that Elwood central café. Big windows, red bricks on the wall, very grungy ... The menu is appetising with a nice selection of classic Mebournians breakfast and lunch salads sandwich or day dishes. Everything seems to be homemade and the quality of the food is great. Service is a little bit slow and not so attentive. It's a good place to go to spend time surfing at the interne... read more. A visit to Turtle Cafe is particularly valuable due to the comprehensive diversity of coffee and tea specialties, look forward to the typical scrumptious French cuisine. Even if you're only a bit hungry, you can still treat yourself to one of the fine sandwiches, a small salad or another snack, Additionally, they provide you typical Australian menus with products like bush tomatoes and finger limes.

## Turtle Cafe

34 Glen Huntly Rd, Elwood, Port Phillip, Victoria 3184, Australia Opening Hours:
Monday 07:00-19:00
Tuesday 07:00-19:00
Wednesday 07:00-19:00
Thursday 07:00-19:00
Friday 07:00-19:00
Saturday 07:00-19:00
Sunday 07:00-19:00