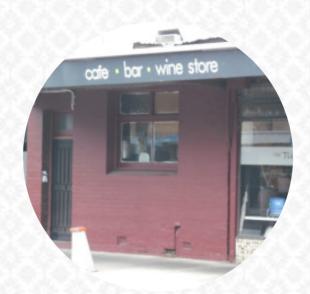

What User doesn't like about Turtle Cafe:

My note is more 3,5/5. Nice situation for that Elwood central café. Big windows, red bricks on the wall, very grungy ... The menu is appetising with a nice selection of classic Mebournians breakfast and lunch salads sandwich or day dishes. Everything seems to be homemade and the quality of the food is great. Service is a little bit slow and not so attentive. It's a good place to go to spend time surfing at the interne... read more. A visit to Turtle Cafe is particularly valuable due to the comprehensive diversity of coffee and tea specialties, look forward to the typical scrumptious French cuisine. Even if you're only a bit hungry, you can still treat yourself to one of the fine sandwiches, a small salad or another snack, Additionally, they provide you typical Australian menus with products like bush tomatoes and finger limes.

## Turtle Cafe

34 Glen Huntly Rd, Elwood, Port Phillip, Victoria 3184, Australia Opening Hours:
Monday 07:00-19:00
Tuesday 07:00-19:00
Wednesday 07:00-19:00
Thursday 07:00-19:00
Friday 07:00-19:00
Saturday 07:00-19:00
Sunday 07:00-19:00