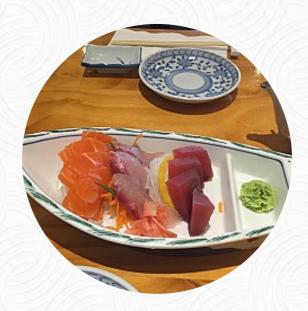

# Sonstiges

**SASHIMI** 

This is not an authentic Japanese restaurant. It is a Chinese take on Japanese food and is average at best. Waitresses didn't have enough to do and were over servicing the tables to the extent they were trying to remove food before it was finished. The sashimi was ok but not well cut, the tempura on the vegetables was oily and the salad that came with the mains was mainly bean sprouts that had seen better days. Our mea... read more. With typical Asian spices tasty traditional meals are prepared in the kitchen of Toyama Japanese Restaurant in Melbourne, At the bar, you can unwind with a freshly tapped beer or other alcoholic and non-alcoholic drinks. Look forward to the enjoyment of scrumptious vegetarian menus, fine particularly are the Sashimi and delicacies like Sashimi that this restaurant is known for.