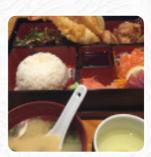

Hubby and I visit Toyama regularly for quick lunch dates. The food is always fresh and delicious. Especially the lunch bento boxes, which are a great way to have a little variety. Service is quick and the Wafu steak is yummy. The complimentary miso soup...More <u>read more</u>. The premises in the restaurant are wheelchair accessible and can also be used with a wheelchair or physiological disabilities, Depending on the weather, you can also sit outside and eat and drink. What <u>User</u> doesn't like about Toyama Japanese Restaurant: