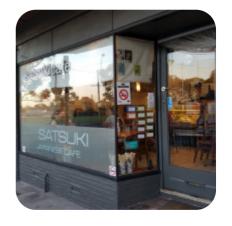

https://menulist.menu

458 Waverley Rd, Malvern, Stonnington, Victoria, Australia, Monash (+61)395720200 - http://www.satsukicafe.com/

A complete menu of Satsuki Japanese Cafe from Monash covering all **38** meals and drinks can be found here on the food list. For <u>changing offers</u>, please get in touch via phone or use the contact details provided on the website. What <u>User</u> likes about Satsuki Japanese Cafe:

# Satsuki Japanese Cafe

458 Waverley Rd, Malvern, Stonnington, Victoria, Australia, Monash **Opening Hours:** 