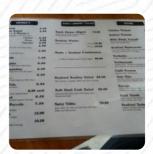

https://menulist.menu

458 Waverley Rd, Malvern, Stonnington, Victoria, Australia, Monash (+61)395720200 - http://www.satsukicafe.com/

A complete menu of Satsuki Japanese Cafe from Monash covering all **38** meals and drinks can be found here on the food list. For <u>changing offers</u>, please get in touch via phone or use the contact details provided on the website. What <u>User</u> likes about Satsuki Japanese Cafe:

Non alcoholic drinks

**LEMON** 

Alcoholic Drinks

**BEER** 

Süße Desserts

**CREPES** 

**Extras** 

**GINGER** 

Sweets

**CHEESE CAKE** 

Main Course

**PORK BELLY** 

Mexican dishes

**CHILLI** 

Fisch | Garnelen

**CHILLI PRAWNS** 

Yaki-Grill Menü

**PRAWN** 

**Condiments** 

**SYRUP** 

Appetizer From Sushi Bar

**Coffee** 

**COFFEE** 

**Biscuits and Cookies** 

**CHEESECAKE** 

Condiments and Sauces

**PRAWNS** 

**Sauces** 

SAUCE

Dessert

**LEMON TART** 

**PANCAKE** 

Restaurant Category

**FRENCH** 

**MEDITERRANEAN** 

These types of dishes are being served

**ICE CREAM** 

**NOODLES** 

Main courses

**SUSHI** 

**RIBS** 

**CALAMARI** 

**CRAB** 

**TUNA TATAKI** 

#### Dishes are prepared with

CHEESE TOFU SEAFOOD

**PORK MEAT** 

**WE HAVE** 

**CHICKEN** 

**BEEF** 

**SCALLOPS** 

**TRAVEL** 

**DUCK** 

**POTATO** 

**SOFT SHELL CRAB** 

**POTATOES** 