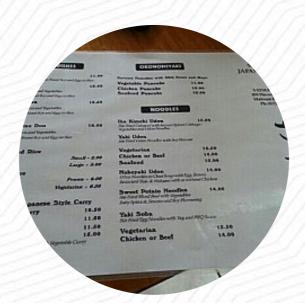

https://menulist.menu

458 Waverley Rd, Malvern, Stonnington, Victoria, Australia, Monash (+61)395720200 - http://www.satsukicafe.com/

A complete menu of Satsuki Japanese Cafe from Monash covering all **38** meals and drinks can be found here on the food list. For <u>changing offers</u>, please get in touch via phone or use the contact details provided on the website. What <u>User</u> likes about Satsuki Japanese Cafe:

Restaurant Category

**FRENCH** 

**MEDITERRANEAN** 

These types of dishes are being served

**ICE CREAM** 

**NOODLES** 

Main courses

**SUSHI** 