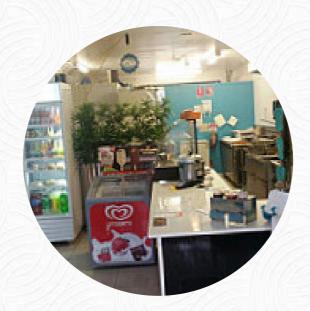

## Beach'd As Cafe Menu

https://menulist.menu
75 Fryar Rd, Beenleigh, Queensland 4207, Australia
(+61)478663544 - http://www.facebook.com/pages/Beachd-AsCafe/1003691886316622

On this homepage, you can find the **complete <u>menu</u> of Beach'd As Cafe** from Beenleigh. Currently, there are 16 menus and drinks up for grabs. For seasonal or weekly deals, please contact the restaurant owner directly. You can also contact them through their website. What <u>User</u> likes about Beach'd As Cafe:

I love the idea for the cafe to strengthen community ties and help the under privileged. But unskilled cook when i went there for a bite with a mate. Purchased burger and chips with milkshake. Milkshake was pleasurable but not so much with the burger. Fillet was heavily over cooked and charred with very little sauce. Chips were also good. Ill give it another shot. <a href="read more">read more</a>. A selection of **fine seafood menus** is dished out by the Beach'd As Cafe from Beenleigh, The dishes are usually prepared for you <a href="fast and fresh">fast and fresh</a>. Typically, the *burgers of this establishment* are served as highlights along with sides like french fries, leaf and cabbage salads or wedges, Likewise, the guests of the establishment prefer the comprehensive variety of various coffee and tea specialities that the establishment provides.