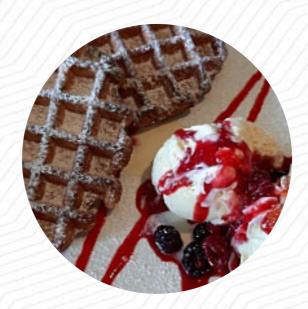

P.J.'8 Wings

**TRADITIONAL** 

**Plates Brunch** 

**WAFFLE** 

Dishes are prepared with

BEEF

**CRUDE** 

**CHEDDAR** 

These types of dishes are being served

**SALAD** 

**ICE CREAM** 

**TOSTADAS** 