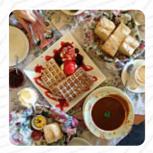

P.J.'8 Wings

**TRADITIONAL** 

**Plates Brunch** 

**WAFFLE** 

Dishes are prepared with

BEEF

**CRUDE** 

**CHEDDAR** 