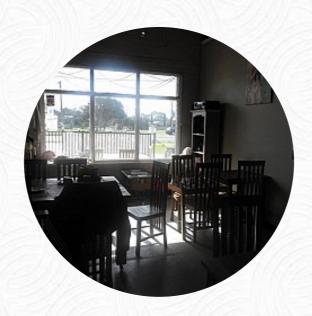

We love getting take away pizza or eat in from this place. They make lovely pizzas with tasty fresh ingredients. Also very helpful that they'll do traditional flavours that aren't on the menu and are always happy to change things to suit you. Great pizza, not a long wait for the pizza and the cafe is an nice cozy place to eat or pass the time whilst you wait. Service is warm, friendly and approachable. <a href="read more">read more</a>. When the weather conditions is good you can also eat outside, And into the accessible rooms also come guests with wheelchairs or physiological limitations. The comprehensive range of **coffee and tea specialties** greatly enhances the value of a visit to Tree house 81, Additionally, they provide you *typical Australian meals* with ingredients like bush tomatoes and finger limes. Naturally, they also offer you with delicious pizza, baked straight from the oven in traditional style, In the morning they serve a varied breakfast here.