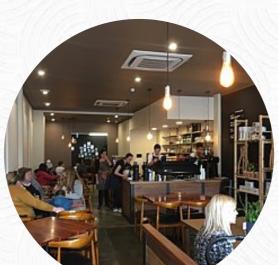

My partner loves this cafe, brings all his friends here since it's very in his style of hipster off the track cafe; However, I am celiac and have found that this cafe is unable to cater very well to me as I am limited food items on the menu. One is the beef brisket and the other being just eggs, I got the beef brisket this time and while it was very good, it seemed a bit out of place for a breakfast trip to this cafe... read more. At Tbsp in Bayswater, tasty Australian dishes are freshly cooked for you with a lot of devotion and the typical products like bush tomatoes and caviar limes, there are also tasty vegetarian meals in the menu. If you decide to come for breakfast, a tasty brunch is ready for you, The customers of the restaurant also consider the comprehensive variety of differing coffee and tea specialities that the restaurant offers.