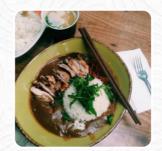

No longer open. If you want Japanese try another restaurant that is actually open. I am not being a Karen about this it is just closed down, so don't get your hopes up for Japanese fusion. <a href="read more">read more</a>. In the Purple Peanuts Japanese Cafe from Melbourne, a lot of fresh vegetables, fish, and meat are used to prepare healthy, tasty Japanese menus, Likewise, the visitors of the restaurant prefer the large variety of various coffee and tea specialities that the restaurant provides. Look forward to the enjoyment of <a href="delicious vegetarian dishes">delicious vegetarian dishes</a>, tasty particularly are the **Sashimi** and delicacies like **Te-Maki** that this restaurant is known for.

**DRINKS** 

**Condiments and Sauces** 

**CURRY** 

These types of dishes are being served

FISH SOUP DESSERTS

**SALAD** 

Dishes are prepared with

CHICKEN
WE HAVE
TRAVEL