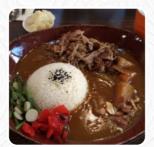

No longer open. If you want Japanese try another restaurant that is actually open. I am not being a Karen about this it is just closed down, so don't get your hopes up for Japanese fusion. <a href="read more">read more</a>. In the Purple Peanuts Japanese Cafe from Melbourne, a lot of fresh vegetables, fish, and meat are used to prepare healthy, tasty Japanese menus, Likewise, the visitors of the restaurant prefer the large variety of various coffee and tea specialities that the restaurant provides. Look forward to the enjoyment of <a href="delicious vegetarian dishes">delicious vegetarian dishes</a>, tasty particularly are the **Sashimi** and delicacies like **Te-Maki** that this restaurant is known for.

**CHICKEN CURRY** 

Sonstiges

**SASHIMI** 

Japanese specialties

**MISO SOUP** 

Sashimi Angebot

**SALMON SASHIMI** 

Side Order