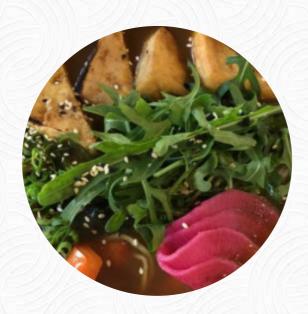

No longer open. If you want Japanese try another restaurant that is actually open. I am not being a Karen about this it is just closed down, so don't get your hopes up for Japanese fusion. <a href="read more">read more</a>. In the Purple Peanuts Japanese Cafe from Melbourne, a lot of fresh vegetables, fish, and meat are used to prepare healthy, tasty Japanese menus, Likewise, the visitors of the restaurant prefer the large variety of various coffee and tea specialities that the restaurant provides. Look forward to the enjoyment of <a href="delicious vegetarian dishes">delicious vegetarian dishes</a>, tasty particularly are the **Sashimi** and delicacies like **Te-Maki** that this restaurant is known for.