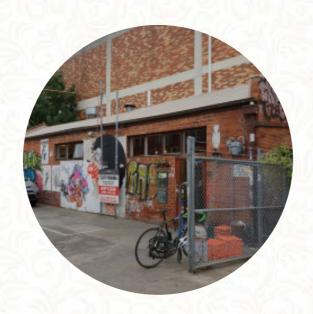

#### Monk Bodhi Dharma Menu

https://menulist.menu

Rear 202 Carlisle St, Balaclava., Melbourne, Victoria, Australia, St Kilda (+61)395347250 - http://www.monkbodhidharma.com.au/

Here you can find the menu of Monk Bodhi Dharma in St Kilda. At the moment, there are 26 menus and drinks on the menu. You can inquire about **changing offers** via phone. What <u>User</u> likes about Monk Bodhi Dharma: I had been looking online for the best Acai Bowl and this place came up. It's a little hard to find, but it's worth searching out as the Acai Bowl was excellent. It brought me back to Brazil. We also had the Vegan Tacos which were delicious. The avocado was perfect, and the portions were large. I don't drink coffee so can't comment on the coffee, but they seem like they take it very seriously! The service was friendl... read more. The restaurant also offers the possibility to sit outside and be served in nice weather. At Monk Bodhi Dharma in St Kilda you can try delicious vegetarian meals, that are free from any animal meat or fish, here they serve a comprehensive brunch for breakfast. In this locale there is also an extensive selection of coffee and tea specialties not to forget, Additionally, they provide you authentic Australian meals with products like bush tomatoes and finger limes.

# Monk Bodhi Dharma

Rear 202 Carlisle St, Balaclava., Melbourne, Victoria, Australia, St Kilda Opening Hours: Sunday 08:00-17:00 Monday 07:00-17:00 Tuesday 07:00-17:00 Wednesday 07:00-17:00 Thursday 07:00-17:00 Saturday 08:00-17:00