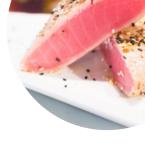

#### These Types Of Dishes Are Being Served

NOODLES PASTA BREAD

TUNA STEAK LAMB TOSTADAS ICE CREAM