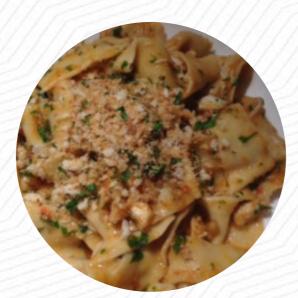

## Gnocchi

GNOCCHI

#### These Types Of Dishes Are Being Served

NOODLES PASTA BREAD

TUNA STEAK LAMB TOSTADAS ICE CREAM